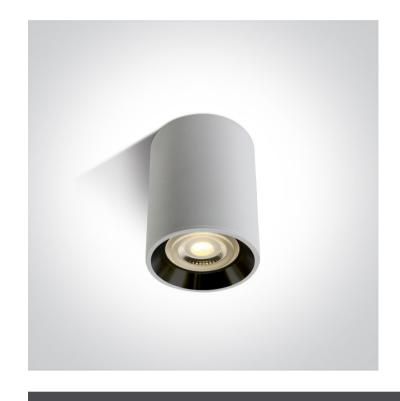

## 12105AL/W/B

10W MR16 GU10 Ceiling Light.

Complies with standard EN60598-1 and any other specific standards.

Downloads

Dimensions

## **Physical Specification**

| Item Group      | 12 Wall & Ceiling                  |
|-----------------|------------------------------------|
| Family          | The Dark Light Cylinders Aluminium |
| Order Code      | 12105AL/W/B                        |
| Colour          | White-Black                        |
| Material        | Aluminium                          |
| Shape           | Circular                           |
| Height          | 100mm                              |
| Diameter        | 70mm                               |
| Surface Ceiling | Yes                                |
| Indoor          | Yes                                |
| Adjustable      | No                                 |