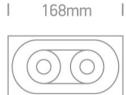

#### Dimensions

## Physical Specification

| Item Group         | 04 Recessed Spots Adjustable LED             |
|--------------------|----------------------------------------------|
| Family             | The IP54 COB Outdoor/Bathroom Range Die cast |
| Order Code         | 11207WD/W/W                                  |
| Colour             | White                                        |
| Material           | Die Cast                                     |
| Shape              | Rectangular                                  |
| Length             | 168mm                                        |
| Width              | 90mm                                         |
| Height             | 83mm                                         |
| Cutout Hole Width  | 160mm                                        |
| Cutout Hole Length | 83mm                                         |
| Recessed Ceiling   | Yes                                          |
| Depth Required     | 100mm                                        |
| Indoor             | Yes                                          |
| Outdoor            | Yes                                          |
| Adjustable         | 1 Direction                                  |
|                    |                                              |