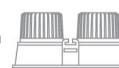

# **Product Datasheet**

www.1-light.eu

04 Recessed Spots Adjustable LED>The IP54 COB Outdoor/Bathroom

11207WD/W/W

Range Die cast



2x6,5W LED Dark Light Recessed adjustable spot, IP54.

Requires 700mA driver.

Complies with standard EN60598-1 and any other specific standards.

















#### Downloads









#### Dimensions









# Gallery



## Must be ordered separately





89008AT

## Physical Specification

| Item Group         | 04 Recessed Spots Adjustable LED             |
|--------------------|----------------------------------------------|
| Family             | The IP54 COB Outdoor/Bathroom Range Die cast |
| Order Code         | 11207WD/W/W                                  |
| Colour             | White                                        |
| Material           | Die Cast                                     |
| Shape              | Rectangular                                  |
| Length             | 168mm                                        |
| Width              | 90mm                                         |
| Height             | 83mm                                         |
| Cutout Hol