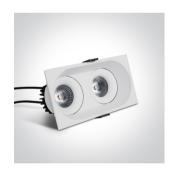

# **Product Datasheet**

www.1-light.eu

04 Recessed Spots Adjustable LED>The IP54 COB Outdoor/Bathroom

11207WD/W/W

Range Die cast

2x6,5W LED Dark Light Recessed adjustable spot, IP54.

Requires 700mA driver.

Complies with standard EN60598-1 and any other specific standards.

# Gallery

## Physical Specification

| Item Group         | 04 Recessed Spots Adjustable LED             |
|--------------------|----------------------------------------------|
| Family             | The IP54 COB Outdoor/Bathroom Range Die cast |
| Order Code         | 11207WD/W/W                                  |
| Colour             | White                                        |
| Material           | Die Cast                                     |
| Shape              | Rectangular                                  |
| Length             | 168mm                                        |
| Width              | 90mm                                         |
| Height             | 83mm                                         |
| Cutout Hole Width  | 160mm                                        |
| Cutout Hole Length | 83mm                                         |
| Recessed Ceiling   | Yes                                          |
| Depth Required     | 100mm                                        |
| Indoor             | Yes                                          |
| Outdoor            | Yes                                          |
| Adjustable         | 1 Direction                                  |
|                    |                                              |