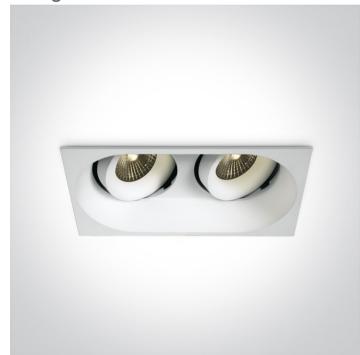

# Gallery

## Physical Specification

| Item Group         | 04 Recessed Spots Adjustable LED             |
|--------------------|----------------------------------------------|
| Family             | The IP54 COB Outdoor/Bathroom Range Die cast |
| Order Code         | 11207WD/W/W                                  |
| Colour             | White                                        |
| Material           | Die Cast                                     |
| Shape              | Rectangular                                  |
| Length             | 168mm                                        |
| Width              | 90mm                                         |
| Height             | 83mm                                         |
| Cutout Hole Width  | 160mm                                        |
| Cutout Hole Length | 83mm                                         |
| Recessed Ceiling   | Yes                                          |
| Depth Required     | 100mm                                        |
| Indoor             | Yes                                          |
| Outdoor            | Yes                                          |
| Adjustable         | 1 Direction                                  |
|                    |                                              |