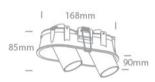

#### **Physical Specification**

04 Recessed Spots Adjustable LED Item Group Family The COB Recessed Cylinders Order Code 11207C/B/W Colour Black Die Cast Material Shape Rectangular

| Length               | 168mm        |
|----------------------|--------------|
| Width                | 90mm         |
| Height               | 85mm         |
| Cutout Hole Diameter | 2x83mm       |
| Recessed Ceiling     | Yes          |
| Depth Required       | 90mm         |
| Indoor               | Yes          |
| Adjustable           | 2 Directions |
|                      |              |