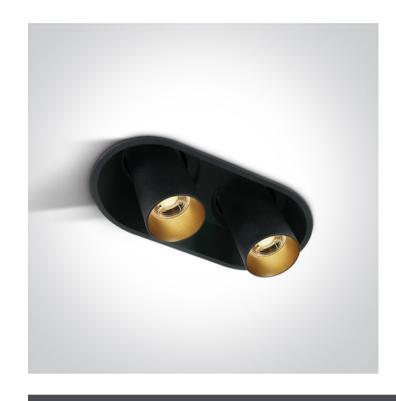

# **Product Datasheet**

www.1-light.eu

04 Recessed Spots Adjustable LED>The COB Recessed Cylinders

11207C/B/W

2x6,5W COB LED recessed adjustable spot, for general lighting applications.

Requires 700mA constant current LED drivers.

#### **Physical Specification**

04 Recessed Spots Adjustable LED Item Group Family The COB Recessed Cylinders Order Code 11207C/B/W Colour Black Die Cast Material Shape Rectangular

| Length               | 168mm        |
|----------------------|--------------|
| Width                | 90mm         |
| Height               | 85mm         |
| Cutout Hole Diameter | 2x83mm       |
| Recessed Ceiling     | Yes          |
| Depth Required       | 90mm         |
| Indoor               | Yes          |
| Adjustable           | 2 Directions |
|                      |              |