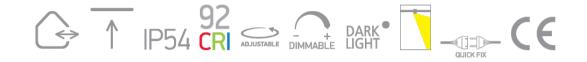

### 04 Recessed Spots Adjustable LED>The IP54 COB Outdoor/Bathroom

11113D/W/W

13W LED adjustable COB Extractable Range, IP54.

Requires 350mA driver.

Complies with standard EN60598-1 and any other specific standards.

#### **Electrical Characteristics**

| Constant Current |
|------------------|
| 350mA            |
|                  |
| 13W              |
| IP54             |
| LED built in     |
| СОВ              |
| Citizen          |
| 40cm             |
| F                |
|                  |
|                  |
| 3000K            |
|                  |

| Lumen Output         | 1100lm    |
|----------------------|-----------|
| Light Efficiency     | 84,61lm/W |
| CRI                  | 92        |
| Beam Angle           | 38°       |
| Illumination Diagram |           |
| Dark Light           | Yes       |