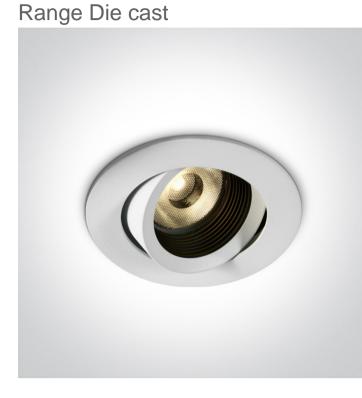

### 04 Recessed Spots Adjustable LED>The IP54 COB Outdoor/Bathroom

11113D/W/W

13W LED adjustable COB Extractable Range, IP54.

Requires 350mA driver.

Complies with standard EN60598-1 and any other specific standards.

#### Must be ordered separately

89015

Related items

89015T

**Physical Specification** 

Item Group

04 Recessed Spots Adjustable LED

| Family               | The IP54 COB Outdoor/Bathroom Range Die cast |
|----------------------|----------------------------------------------|
| Order Code           | 11113D/W/W                                   |
| Colour               | White                                        |
| Material             | Die Cast                                     |
| Shape                | Circular                                     |
| Height               | 78mm                                         |
| Diameter             | 90mm                                         |
| Cutout Hole Diameter | 80mm                                         |
| Recessed Ceiling     | Yes                                          |
| Depth Required       | 110mm                                        |
| Indoor               | Yes                                          |
| Outdoor              | Yes                                          |
| Adjustable           | 1 Direction                                  |