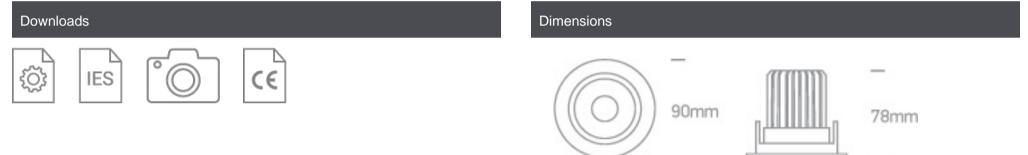

#### Must be ordered separately

89015

Related items

89015T

**Physical Specification** 

Item Group

04 Recessed Spots Adjustable LED

| Family               | The IP54 COB Outdoor/Bathroom Range Die cast |
|----------------------|----------------------------------------------|
| Order Code           | 11113D/W/W                                   |
| Colour               | White                                        |
| Material             | Die Cast                                     |
| Shape                | Circular                                     |
| Height               | 78mm                                         |
| Diameter             | 90mm                                         |
| Cutout Hole Diameter | 80mm                                         |
| Recessed Ceiling     | Yes                                          |
| Depth Required       | 110mm                                        |
| Indoor               | Yes                                          |
| Outdoor              | Yes                                          |
| Adjustable           | 1 Direction                                  |