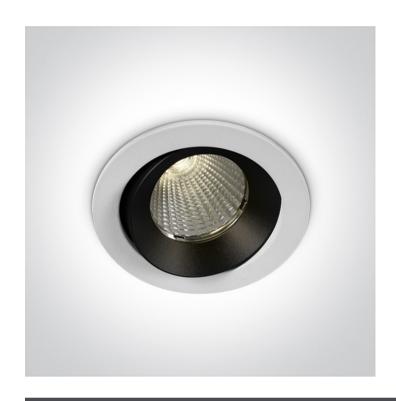

# **Product Datasheet**

www.1-light.eu

04 Recessed Spots Adjustable LED>The IP65 COB Dark Light Range

11112P/W/W

12W IP65 Dark light COB LED Recessed Adjustable Spot.

Requires 700mA driver.

Complies with standard EN60598-1 and any other specific standards

### **Physical Specification**

Item Group

04 Recessed Spots Adjustable LED

| Family               | The IP65 COB Dark Light Range |
|----------------------|-------------------------------|
| Order Code           | 11112P/W/W                    |
| Colour               | White                         |
| Material             | Aluminium                     |
| Shape                | Circular                      |
| Height               | 80mm                          |
| Diameter             | 85mm                          |
| Cutout Hole Diameter | 72mm                          |
| Recessed Ceiling     | Yes                           |
| Depth Required       | 100mm                         |
| Indoor               | Yes                           |
| Outdoor              | Yes                           |
| Adjustable           | 1 Direction                   |