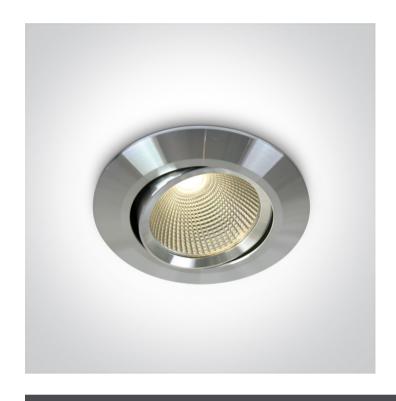

### 11112/AL/W

12W COB LED Recessed Adjustable Spot.

Requires 700mA driver.

Complies with standard EN60598-1 and any other specific standards

Downloads

Dimensions

85mm

85mm

#### Physical Specification

| Item Group           | 04 Recessed Spots Adjustable LED |
|----------------------|----------------------------------|
| Family               | The 12W COB Range                |
| Order Code           | 11112/AL/W                       |
| Colour               | Aluminium                        |
| Material             | Natural Aluminium                |
| Shape                | Circular                         |
| Height               | 85mm                             |
| Diameter             | 85mm                             |
| Cutout Hole Diameter | 78mm                             |
| Recessed Ceiling     | Yes                              |
| Depth Required       | 90mm                             |
| Indoor               | Yes                              |
| Adjustable           | 1 Direction                      |