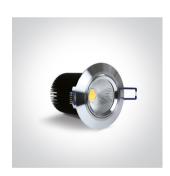

### 11112/AL/W

12W COB LED Recessed Adjustable Spot.

Requires 700mA driver.

Complies with standard EN60598-1 and any other specific standards

Downloads

Dimensions

85mm

85mm

#### Physical Specification

| Item Group           | 04 Recessed Spots Adjustable LED |
|----------------------|----------------------------------|
| Family               | The 12W COB Range                |
| Order Code           | 11112/AL/W                       |
| Colour               | Aluminium                        |
| Material             | Natural Aluminium                |
| Shape                | Circular                         |
| Height               | 85mm                             |
| Diameter             | 85mm                             |
| Cutout Hole Diameter | 78mm                             |
| Recessed Ceiling     | Yes                              |
| Depth Required       | 90mm                             |
| Indoor               | Yes                              |
| Adjustable           | 1 Direction                      |

#### **Electrical Characteristics**

| Fitting       |                  |
|---------------|------------------|
| Input Type    | Constant Current |
| Input Current | 700mA            |
| Voltage       | 14-16V           |
| Safety Class  |                  |
| Power(Watts)  | 12W              |
| IP Rating     | IP20             |
| Light Source  | LED built in     |

| LED Type     | СОВ     |
|--------------|---------|
| LED Brand    | Epistar |
| LED Number   | 1       |
| Cable Length | 40cm    |
| F Mark       | F       |

| lumination Data      |           |
|----------------------|-----------|
| Colour Temperature   | 3000K     |
| Lumen Output         | 1100lm    |
| Light Efficiency     | 91,67lm/W |
| CRI                  | 80        |
| Beam Angle           | 38°       |
| Illumination Diagram |           |