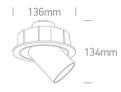

## Physical Specification Item Group 04 Recessed Spots Adjustable LED Family The COB Recessed Cylinders Order Code 11109B/W/W Colour White Material Aluminium Shape Circular Height 134mm Diameter 136mm **Cutout Hole Diameter** 120mm **Recessed Ceiling** Yes Depth Required 90mm Indoor Yes