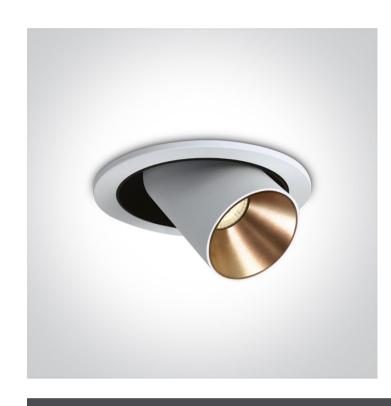

# **Product Datasheet**

04 Recessed Spots Adjustable LED>The COB Recessed Cylinders

11109B/W/W

9W COB LED recessed spot IP20.

Requires 500mA driver.

Complete with Black & Brass reflectors.

Complies with standard EN60598-1 and any other specific standards.

## Physical Specification Item Group 04 Recessed Spots Adjustable LED Family The COB Recessed Cylinders Order Code 11109B/W/W Colour White Material Aluminium Shape Circular Height 134mm Diameter 136mm **Cutout Hole Diameter** 120mm **Recessed Ceiling** Yes Depth Required 90mm Indoor Yes