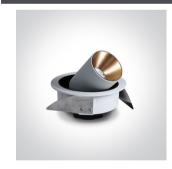

# **Product Datasheet**

04 Recessed Spots Adjustable LED>The COB Recessed Cylinders

11109B/W/W

9W COB LED recessed spot IP20.

Requires 500mA driver.

Complete with Black & Brass reflectors.

Complies with standard EN60598-1 and any other specific standards.

## Physical Specification Item Group 04 Recessed Spots Adjustable LED Family The COB Recessed Cylinders Order Code 11109B/W/W Colour White Material Aluminium Shape Circular Height 134mm Diameter 136mm **Cutout Hole Diameter** 120mm **Recessed Ceiling** Yes Depth Required 90mm Indoor Yes