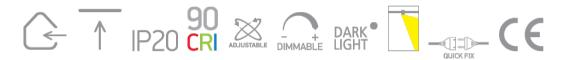

### 04 Recessed Spots Adjustable LED>The COB Recessed Cylinders

9W COB LED recessed spot IP20.

Requires 500mA driver.

Complete with Black & Brass reflectors.

Complies with standard EN60598-1 and any other specific standards.

#### **Electrical Characteristics**

| Fitting       |                  |
|---------------|------------------|
| Input Type    | Constant Current |
| Input Current | 500mA            |
| Safety Class  |                  |
| Power(Watts)  | 9W               |
| IP Rating     | IP20             |
| Light Source  | LED built in     |
| LED Type      | СОВ              |
| LED Brand     | Bridgelux        |
| LED Number    | 1                |
| Cable Length  | 40cm             |
| F Mark        | F                |

#### **Illumination Data**

| Colour Temperature   | 3000K  |
|----------------------|--------|
| Lumen Output         | 675lm  |
| Light Efficiency     | 75lm/W |
| CRI                  | 90     |
| Beam Angle           | 40°    |
| Illumination Diagram |        |
| Dark Light           | Yes    |