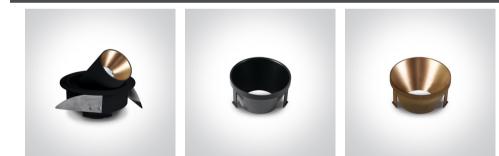

## **Product** Datasheet

www.1-light.eu

11109B/B/W

### 04 Recessed Spots Adjustable LED>The COB Recessed Cylinders

9W COB LED recessed spot IP20.

Requires 500mA driver.

Complete with Black & Brass reflectors.

Complies with standard EN60598-1 and any other specific standards.





#### Gallery



#### Must be ordered separately





89015C

89015CT



#### Physical Specification

| Item Group           | 04 Recessed Spots Adjustable LED |
|----------------------|----------------------------------|
| Family               | The COB Recessed Cylinders       |
| Order Code           | 11109B/B/W                       |
| Colour               | Black                            |
| Material             | Aluminium                        |
| Shape                | Circular                         |
| Height               | 134mm                            |
| Diameter             | 136mm                            |
| Cutout Hole Diameter | 120mm                            |
| Recessed Ceiling     | Yes                              |
| Depth Required       | 90mm