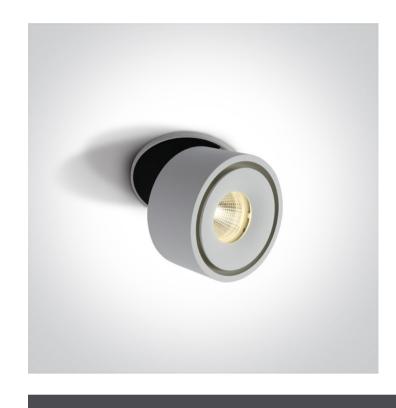

# 11108LA/W/W

8W COB LED recessed adjustable spot, for general lighting applications.

Complete with 200mA driver.

Complies with standard EN60598-1 and any other specific standards.

Downloads

Dimensions

#### **Physical Specification**

| Item Group           | 04 Recessed Spots Adjustable LED |
|----------------------|----------------------------------|
| Family               | Swivel Range Die cast            |
| Order Code           | 11108LA/W/W                      |
| Colour               | White                            |
| Material             | Aluminium                        |
| Shape                | Circular                         |
| Height               | 40mm                             |
| Diameter             | 78mm                             |
| Cutout Hole Diameter | 68mm                             |
| Recessed Ceiling     | Yes                              |
| Depth Required       | 50mm                             |
| Indoor               | Yes                              |
|                      |                                  |