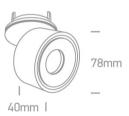

#### **Physical Specification**

| Item Group           | 04 Recessed Spots Adjustable LED |
|----------------------|----------------------------------|
| Family               | Swivel Range Die cast            |
| Order Code           | 11108LA/W/W                      |
| Colour               | White                            |
| Material             | Aluminium                        |
| Shape                | Circular                         |
| Height               | 40mm                             |
| Diameter             | 78mm                             |
| Cutout Hole Diameter | 68mm                             |
| Recessed Ceiling     | Yes                              |
| Depth Required       | 50mm                             |
| Indoor               | Yes                              |
|                      |                                  |