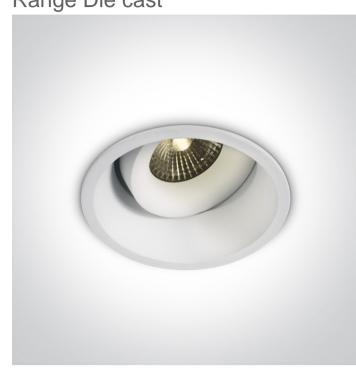

## **Product** Datasheet

www.1-light.eu

04 Recessed Spots Adjustable LED>The IP54 COB Outdoor/Bathroom Range Die cast

### 11107WD/W/W

6,5W LED Dark Light Recessed adjustable spot, IP54.

Requires 700mA driver.

Complies with standard EN60598-1 and any other specific standards.

#### Physical Specification

| Item Group           | 04 Recessed Spots Adjustable LED             |
|----------------------|----------------------------------------------|
| Family               | The IP54 COB Outdoor/Bathroom Range Die cast |
| Order Code           | 11107WD/W/W                                  |
| Colour               | White                                        |
| Material             | Die Cast                                     |
| Shape                | Circular                                     |
| Height               | 83mm                                         |
| Diameter             | 90mm                                         |
| Cutout Hole Diameter | 83mm                                         |
| Recessed Ceiling     | Yes                                          |
| Depth Required       | 100mm                                        |
| Indoor               | Yes                                          |
| Outdoor              | Yes                                          |
| Adjustable           | 1 Direction                                  |