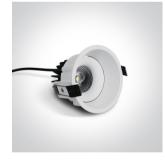

### 11107WD/W/W

6,5W LED Dark Light Recessed adjustable spot, IP54.

Requires 700mA driver.

Complies with standard EN60598-1 and any other specific standards.

#### Physical Specification

| Item Group           | 04 Recessed Spots Adjustable LED             |
|----------------------|----------------------------------------------|
| Family               | The IP54 COB Outdoor/Bathroom Range Die cast |
| Order Code           | 11107WD/W/W                                  |
| Colour               | White                                        |
| Material             | Die Cast                                     |
| Shape                | Circular                                     |
| Height               | 83mm                                         |
| Diameter             | 90mm                                         |
| Cutout Hole Diameter | 83mm                                         |
| Recessed Ceiling     | Yes                                          |
| Depth Required       | 100mm                                        |
| Indoor               | Yes                                          |
| Outdoor              | Yes                                          |
| Adjustable           | 1 Direction                                  |