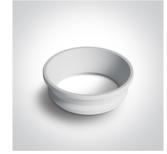

### 04 Recessed Spots Adjustable LED>The Interchangable Rings Range Aluminium

6,5W COB LED adjustable recessed spot with interchargeable rings.

Ring must be ordered separately.

Requires 700mA driver.

Complies with standard EN60598-1 and any other specific standards.

#### Physical Specification

| Item Group           | 04 Recessed Spots Adjustable LED         |
|----------------------|------------------------------------------|
| Family               | The Interchangable Rings Range Aluminium |
| Order Code           | 11107K/W/W                               |
| Colour               | White                                    |
| Material             | Aluminium                                |
| Shape                | Circular                                 |
| Height               | 73mm                                     |
| Diameter             | 85mm                                     |
| Cutout Hole Diameter | 76mm                                     |
| Recessed Ceiling     | Yes                                      |
| Depth Required       | 100mm                                    |
| Indoor               | Yes                                      |
| Adjustable           | 1 Direction                              |