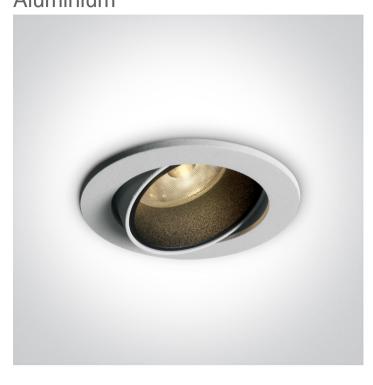

### 04 Recessed Spots Adjustable LED>The Interchangable Rings Range Aluminium

6,5W COB LED adjustable recessed spot with interchargeable rings.

Ring must be ordered separately.

Requires 700mA driver.

Complies with standard EN60598-1 and any other specific standards.

#### Physical Specification

| Item Group           | 04 Recessed Spots Adjustable LED         |
|----------------------|------------------------------------------|
| Family               | The Interchangable Rings Range Aluminium |
| Order Code           | 11107K/W/W                               |
| Colour               | White                                    |
| Material             | Aluminium                                |
| Shape                | Circular                                 |
| Height               | 73mm                                     |
| Diameter             | 85mm                                     |
| Cutout Hole Diameter | 76mm                                     |
| Recessed Ceiling     | Yes                                      |
| Depth Required       | 100mm                                    |
| Indoor               | Yes                                      |
| Adjustable           | 1 Direction                              |