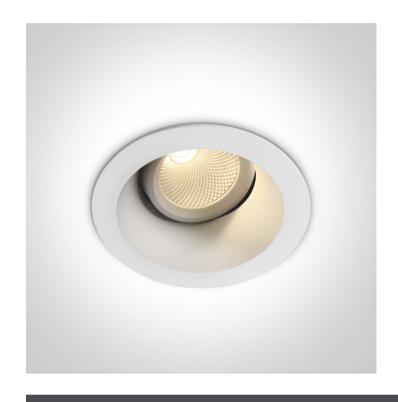

### 11107FD/W/W

7W COB LED Adjustable Dark Light recessed spot IP20.

Complete with 300mA driver.

Complies with standard EN60598-1 and any other specific standards.

Downloads

Dimensions

#### Physical Specification

| Item Group | 04 Recessed Spots Adjustable LED |
|------------|----------------------------------|
| Family     | The 7W COB Dark Light            |
| Order Code | 11107FD/W/W                      |
| Colour     | White                            |
| Material   | Die Cast                         |
| Shape      | Circular                         |
| Height     | 83mm                             |