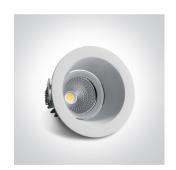

## **Product Datasheet**

04 Recessed Spots Adjustable LED>The 7W COB Dark Light

### 11107FD/W/W



7W COB LED Adjustable Dark Light recessed spot IP20.

Complete with 300mA driver.

Complies with standard EN60598-1 and any other specific standards.



Downloads









Dimensions



#### Gallery



#### Physical Specification

| Item Group | 04 Recessed Spots Adjustable LED |
|------------|----------------------------------|
| Family     | The 7W COB Dark Light            |
| Order Code | 11107FD/W/W                      |
| Colour     | White                            |
| Material   | Die Cast                         |
| Shape      | Circular                         |
| Height     | 83mm                             |

| Diameter                   | 95mm              |
|----------------------------|-------------------|
| Cutout Hole Diameter       | 80mm              |
| Recessed Ceiling           | Yes               |
| Depth Required             | 110mm             |
| Indoor                     | Yes               |
| Adjustable                 | 1 Direction       |
|