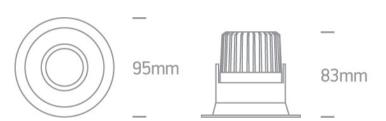

#### Physical Specification

| Item Group | 04 Recessed Spots Adjustable LED |
|------------|----------------------------------|
| Family     | The 7W COB Dark Light            |
| Order Code | 11107FD/W/W                      |
| Colour     | White                            |
| Material   | Die Cast                         |
| Shape      | Circular                         |
| Height     | 83mm                             |

| Diameter                   | 95mm              |
|----------------------------|-------------------|
| Cutout Hole Diameter       | 80mm              |
| Recessed Ceiling           | Yes               |
| Depth Required             | 110mm             |
| Indoor                     | Yes               |
| Adjustable                 | 1 Direction       |
|                            |                   |
| Electrical Characteristics |                   |
|                            |                   |
| Gear                       | External-Included |
| Fitting L Driver           |                   |
| Fitting + Driver           |                   |
| Input Voltage              | 220-240V          |
| 50 Hz                      | Yes               |
| 60 Hz                      | Yes               |
| Safety Class               |                   |
| Power(Watts)               | 7W                |
| IP Rating                  | IP20              |
| Light Source               | LED built in      |
| Dimmable                   | No                |
| F Mark                     | F                 |
|                            |                   |
| Fitting                    |                   |
| Input Type                 | Constant Current  |
| Input Current              | 300mA             |
| Voltage                    | 21V               |
| Safety Class               | ₹III>             |
| Power(Watts)               | 6,2W              |
| IP Rating                  | IP20              |
| Light Source               | LED built in      |
| LED Type                   | СОВ               |
| LED Brand                  | Epistar           |