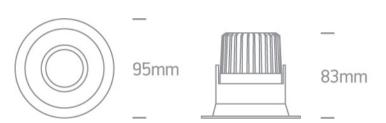

#### **Physical Specification**

| Item Group | 04 Recessed Spots Adjustable LED |
|------------|----------------------------------|
| Family     | The 7W COB Dark Light            |
| Order Code | 11107FD/W/C                      |
| Colour     | White                            |
| Material   | Die Cast                         |
| Shape      | Circular                         |
| Height     | 83mm                             |
|            |                                  |

| Diameter                   | 95mm              |
|----------------------------|-------------------|
| Cutout Hole Diameter       | 80mm              |
| Recessed Ceiling           | Yes               |
| Depth Required             | 110mm             |
| Indoor                     | Yes               |
| Adjustable                 | 1 Direction       |
|                            |                   |
| Electrical Characteristics |                   |
|                            |                   |
| Gear                       | External-Included |
| Fitting L Driver           |                   |
| Fitting + Driver           |                   |
| Input Voltage              | 220-240V          |
| 50 Hz                      | Yes               |
| 60 Hz                      | Yes               |
| Safety Class               |                   |
| Power(Watts)               | 7W                |
| IP Rating                  | IP20              |
| Light Source               | LED built in      |
| Dimmable                   | No                |
| F Mark                     | F                 |
|                            |                   |
| Fitting                    |                   |
| Input Type                 | Constant Current  |
| Input Current              | 300mA             |
| Voltage                    | 21V               |
| Safety Class               | ₹III>             |
| Power(Watts)               | 6,2W              |
| IP Rating                  | IP20              |
| Light Source               | LED built in      |
| LED Type                   | СОВ               |
| LED Brand                  | Epistar           |