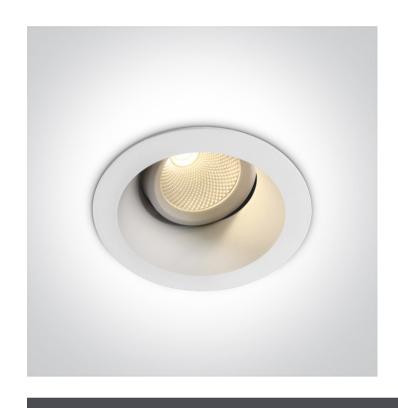

#### Gallery

#### **Physical Specification**

| Item Group | 04 Recessed Spots Adjustable LED |
|------------|----------------------------------|
| Family     | The 7W COB Dark Light            |
| Order Code | 11107FD/W/C                      |
| Colour     | White                            |
| Material   | Die Cast                         |
| Shape      | Circular                         |
| Height     | 83mm                             |
|            |                                  |