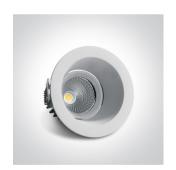

# **Product Datasheet**

04 Recessed Spots Adjustable LED>The 7W COB Dark Light

## 11107FD/W/C



7W COB LED Adjustable Dark Light recessed spot IP20.

Complete with 300mA driver.

Complies with standard EN60598-1 and any other specific standards.



Downloads









Dimensions



#### Gallery



#### **Physical Specification**

| Item Group | 04 Recessed Spots Adjustable LED |
|------------|----------------------------------|
| Family     | The 7W COB Dark Light            |
| Order Code | 11107FD/W/C                      |
| Colour     | White                            |
| Material   | Die Cast                         |
| Shape      | Circular                         |
| Height     | 83mm                             |
|            |                                  |

| Diameter                   | 95mm              |
|----------------------------|-------------------|
| Cutout Hole Diameter       | 80mm              |
| Recessed Ceiling           | Yes               |
| Depth Required             | 110mm             |
| Indoor                     | Yes               |
| Adjust