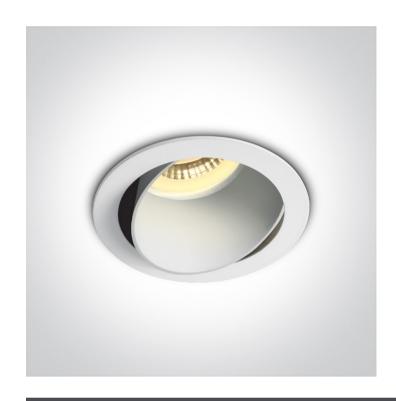

# 11105M/W/W

White Body White Reflector Adjustable Dark Light Recessed MR16 spot with GU10 lampholder.

Complies with standard EN60598-1 and any other specific standards.

Downloads

Dimensions

#### Gallery