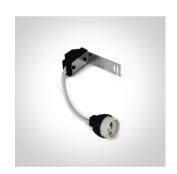

# 11105M/W/W

White Body White Reflector Adjustable Dark Light Recessed MR16 spot with GU10 lampholder.

Complies with standard EN60598-1 and any other specific standards.

Downloads

Dimensions

#### **Physical Specification**

| Item Group | 03 Recessed Spots Adjustable |
|------------|------------------------------|
| Family     | The Chill Out Range          |
| Order Code | 11105M/W/W                   |
| Colour     | White                        |
| Material   | Aluminium                    |
| Shape      | Circular                     |
| Height     | 36mm                         |
|            |                              |

| Diameter                   | 79mm             |
|----------------------------|------------------|
| Cutout Hole Diameter       | 72mm             |
| Recessed Ceiling           | Yes              |
| Depth Required             | 120mm            |
| Indoor                     | Yes              |
| Adjustable                 | 1 Direction      |
|                            |                  |
| Electrical Characteristics |                  |
|                            |                  |
| Gear                       | No               |
| Fitting L Driver           |                  |
| Fitting + Driver           |                  |
| Input Voltage              | 100-240V         |
| 50 Hz                      | Yes              |
| 60 Hz                      | Yes              |
| Safety Class               |                  |
| Power(Watts)               | 10W              |
| IP Rating                  | IP20             |
| Light Source               | Replaceable lamp |
| Lamp Holder                | GU10             |
| Dimmable                   | N/A              |
| Cable Length               | 15cm             |
| F Mark                     | F                |
|                            |                  |
| Ilumination Data           |                  |
| Illumination Diagram       |                  |
| Dark Light                 | Yes              |
|                            |                  |
|                            |                  |
| Packing Info               |                  |
| Box Length                 | 10cm             |
| Box Width                  | 10cm             |
|                            |                  |