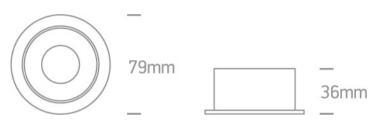

#### **Physical Specification**

| Item Group | 03 Recessed Spots Adjustable |
|------------|------------------------------|
| Family     | The Chill Out Range          |
| Order Code | 11105M/W/W                   |
| Colour     | White                        |
| Material   | Aluminium                    |
| Shape      | Circular                     |
| Height     | 36mm                         |
|            |                              |

| Diameter                   | 79mm             |
|----------------------------|------------------|
| Cutout Hole Diameter       | 72mm             |
| Recessed Ceiling           | Yes              |
| Depth Required             | 120mm            |
| Indoor                     | Yes              |
| Adjustable                 | 1 Direction      |
|                            |                  |
| Electrical Characteristics |                  |
|                            |                  |
| Gear                       | No               |
| Fitting L Driver           |                  |
| Fitting + Driver           |                  |
| Input Voltage              | 100-240V         |
| 50 Hz                      | Yes              |
| 60 Hz                      | Yes              |
| Safety Class               |                  |
| Power(Watts)               | 10W              |
| IP Rating                  | IP20             |
| Light Source               | Replaceable lamp |
| Lamp Holder                | GU10             |
| Dimmable                   | N/A              |
| Cable Length               | 15cm             |
| F Mark                     | F                |
|                            |                  |
| Ilumination Data           |                  |
| Illumination Diagram       |                  |
| Dark Light                 | Yes              |
|                            |                  |
|                            |                  |
| Packing Info               |                  |
| Box Length                 | 10cm             |
| Box Width                  | 10cm             |
|                            |                  |