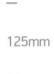

#### Dimensions

126mm

#### **Physical Specification**

| Item Group                 | 03 Recessed Spots Adjustable |
|----------------------------|------------------------------|
| Family                     | The Fire Rated GU10 Range    |
| Order Code                 | 11105F/W                     |
| Colour                     | White                        |
| Material                   | Die Cast                     |
| Shape                      | Circular                     |
| Height                     | 126mm                        |
| Diameter                   | 125mm                        |
| Cutout Hole Diameter       | 85mm                         |
| Recessed trimmless ceiling | Yes                          |
| Depth Required             | 170mm                        |
| Indoor                     | Yes                          |