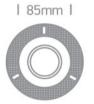

#### Dimensions

126mm

#### **Physical Specification**

| Item Group                 | 03 Recessed Spots Adjustable |
|----------------------------|------------------------------|
| Family                     | The Fire Rated GU10 Range    |
| Order Code                 | 11105F/W                     |
| Colour                     | White                        |
| Material                   | Die Cast                     |
| Shape                      | Circular                     |
| Height                     | 126mm                        |
| Diameter                   | 125mm                        |
| Cutout Hole Diameter       | 85mm                         |
| Recessed trimmless ceiling | Yes                          |
| Depth Required             | 170mm                        |
| Indoor                     | Yes                          |