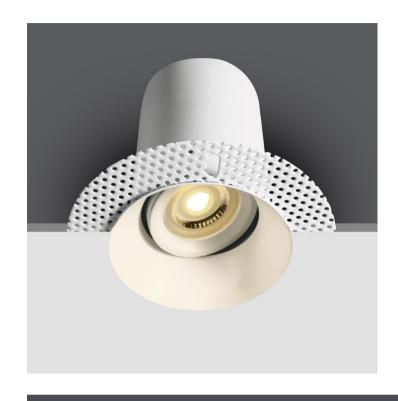

## 11105F/W

Recessed adjustable trimless fire rated Dark light MR16 spot with GU10 lampholder.

Complies with standard EN60598-1 and any other specific standards.

#### **Physical Specification**

| Item Group                 | 03 Recessed Spots Adjustable |
|----------------------------|------------------------------|
| Family                     | The Fire Rated GU10 Range    |
| Order Code                 | 11105F/W                     |
| Colour                     | White                        |
| Material                   | Die Cast                     |
| Shape                      | Circular                     |
| Height                     | 126mm                        |
| Diameter                   | 125mm                        |
| Cutout Hole Diameter       | 85mm                         |
| Recessed trimmless ceiling | Yes                          |
| Depth Required             | 170mm                        |
| Indoor                     | Yes                          |