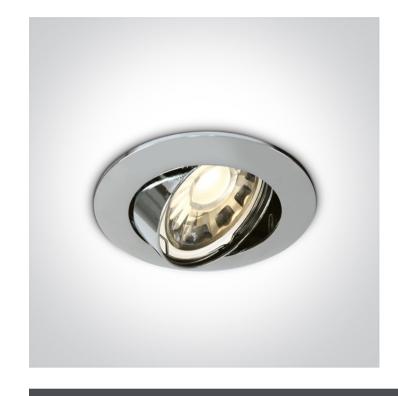

# **Product Datasheet**

03 Recessed Spots Adjustable>The Classic Adjustable MR16

11105/C

Recessed adjustable MR16 spot with GU5.3 lampholder.

Complies with standard EN60598-1 and any other specific standards.

#### **Physical Specification**

| Item Group           | 03 Recessed Spots Adjustable |
|----------------------|------------------------------|
| Family               | The Classic Adjustable MR16  |
| Order Code           | 11105/C                      |
| Colour               | Chrome                       |
| Material             | Die Cast                     |
| Shape                | Circular                     |
| Height               | 24mm                         |
| Diameter             | 85mm                         |
| Cutout Hole Diameter | 75mm                         |
| Recessed Ceiling     | Yes                          |
| Depth Required       | 55mm                         |
| Indoor               | Yes                          |