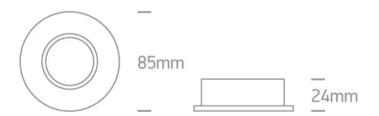

Downloads

Dimensions

#### **Physical Specification**

| Item Group           | 03 Recessed Spots Adjustable |
|----------------------|------------------------------|
| Family               | The Classic Adjustable MR16  |
| Order Code           | 11105/C                      |
| Colour               | Chrome                       |
| Material             | Die Cast                     |
| Shape                | Circular                     |
| Height               | 24mm                         |
| Diameter             | 85mm                         |
| Cutout Hole Diameter | 75mm                         |
| Recessed Ceiling     | Yes                          |
| Depth Required       | 55mm                         |
| Indoor               | Yes                          |