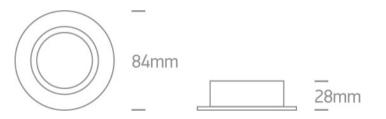

## **Physical Specification**

| Item Group | 03 Recessed Spots Adjustable      |
|------------|-----------------------------------|
| Family     | The Round Clip in Range Aluminium |
| Order Code | 11105A1/W                         |
| Colour     | White                             |
| Material   | Aluminium                         |
| Shape      | Circular                          |
| Height     | 28mm                              |
|            |                                   |

| Diameter                   | 84mm             |
|----------------------------|------------------|
| Cutout Hole Diameter       | 72mm             |
| Recessed Ceiling           | Yes              |
| Depth Required             | 120mm            |
| Indoor                     | Yes              |
| Adjustable                 | 1 Direction      |
|                            |                  |
| Electrical Characteristics |                  |
| _                          |                  |
| Gear                       | No               |
| Fitting + Driver           |                  |
|                            |                  |
| Input Voltage              | 100-240V         |
| 50 Hz                      | Yes              |
| 60 Hz                      | Yes              |
| Safety Class               |                  |
| Power(Watts)               | 10W              |
| IP Rating                  | IP20             |
| Light Source               | Replaceable lamp |
| Lamp Holder                | GU10             |
| Number of Lamps            | 1                |
| Dimmable                   | N/A              |
| Cable Length               | 15cm             |
| F Mark                     | F                |
|                            |                  |
| Ilumination Data           |                  |
| Illumination Diagram       |                  |
|                            |                  |
|                            |                  |
| Packing Info               |                  |
| Box Length                 | 10cm             |
| Box Width                  | 5cm              |
|                            |                  |