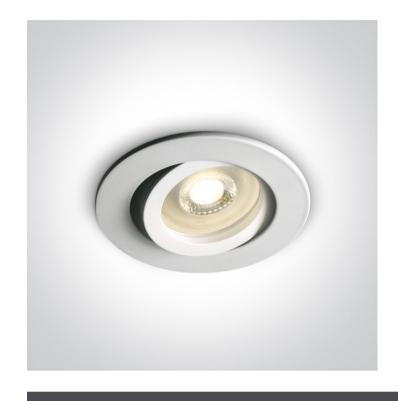

## **Product Datasheet**

03 Recessed Spots Adjustable>The Round Clip in Range Aluminium

11105A1/W

Round Clip in System Range Recessed adjustable MR16 spot with GU10 lampholder.

Complies with standard EN60598-1 and any other specific standards.

## **Physical Specification**

| Item Group | 03 Recessed Spots Adjustable      |
|------------|-----------------------------------|
| Family     | The Round Clip in Range Aluminium |
| Order Code | 11105A1/W                         |
| Colour     | White                             |
| Material   | Aluminium                         |
| Shape      | Circular                          |
| Height     | 28mm                              |
|            |                                   |