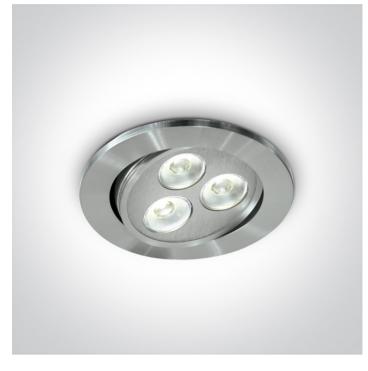

#### 04 Recessed Spots Adjustable LED>The 3xLED Round Spots Aluminium

### 11103L/D/15

3W LED adjustable recessed spot, IP20.

Requires 350mA driver.

Complies with standard EN60598-1 and any other specific standards.

#### Physical Specification

| Item Group           | 04 Recessed Spots Adjustable LED |
|----------------------|----------------------------------|
| Family               | The 3xLED Round Spots Aluminium  |
| Order Code           | 11103L/D/15                      |
| Colour               | Aluminium                        |
| Material             | Natural Aluminium                |
| Shape                | Circular                         |
| Height               | 40mm                             |
| Diameter             | 80mm                             |
| Cutout Hole Diameter | 70mm                             |
| Recessed Ceiling     | Yes                              |
| Depth Required       | 50mm                             |
| Indoor               | Yes                              |
| Adjustable           | 1 Direction                      |