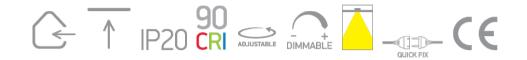

#### **Electrical Characteristics**

| Fitting       |                  |
|---------------|------------------|
| Input Type    | Constant Current |
| Input Current | 350mA/700mA      |
| Safety Class  |                  |
| Power(Watts)  | 1W/2W            |
| IP Rating     | IP20             |
| Light Source  | LED built in     |
| LED Type      | СОВ              |

#### **Illumination Data**

| Colour Temperature   | 3000K       |
|----------------------|-------------|
| Lumen Output         | 200lm@700mA |
| Light Efficiency     | 100lm/W     |
| CRI                  | 90          |
| Beam Angle           | 40°         |
| Illumination Diagram |             |