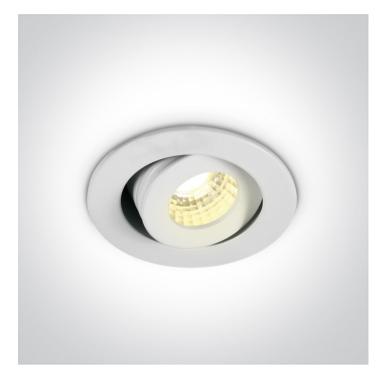

### 11103B/W/W

1W/2W COB LED adjustable recessed spot IP20.

Requires 350mA/700mA driver.

Complies with standard EN60598-1 and any other specific standards.

#### Physical Specification

| Item Group           | 04 Recessed Spots Adjustable LED |
|----------------------|----------------------------------|
| Family               | The 1W/2W Mini Series Aluminium  |
| Order Code           | 11103B/W/W                       |
| Colour               | White                            |
| Material             | Aluminium                        |
| Shape                | Circular                         |
| Height               | 36mm                             |
| Diameter             | 52mm                             |
| Cutout Hole Diameter | 45mm                             |
| Recessed Ceiling     | Yes                              |
| Depth Required       | 60mm                             |
| Indoor               | Yes                              |
| Adjustable           | 1 Direction                      |