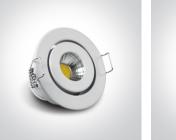

### 11103B/W/W

1W/2W COB LED adjustable recessed spot IP20.

Requires 350mA/700mA driver.

Complies with standard EN60598-1 and any other specific standards.

#### Physical Specification

| Item Group           | 04 Recessed Spots Adjustable LED |
|----------------------|----------------------------------|
| Family               | The 1W/2W Mini Series Aluminium  |
| Order Code           | 11103B/W/W                       |
| Colour               | White                            |
| Material             | Aluminium                        |
| Shape                | Circular                         |
| Height               | 36mm                             |
| Diameter             | 52mm                             |
| Cutout Hole Diameter | 45mm                             |
| Recessed Ceiling     | Yes                              |
| Depth Required       | 60mm                             |
| Indoor               | Yes                              |
| Adjustable           | 1 Direction                      |