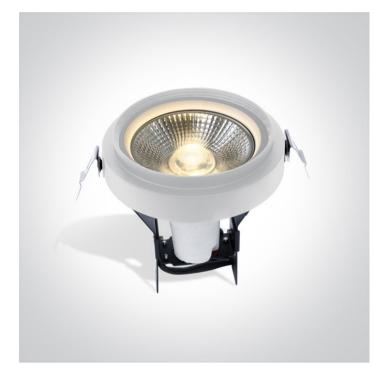

### 11070TR/W

Trimless Multi system module PAR30 with E27 lampholder.

Complies with standard EN60598-1 and any other specific standards.

| Downloads              | Dimensions |
|------------------------|------------|
| Ô                      | 120mm      |
| Physical Specification |            |

#### Physical Specificatior

| Item Group | 05 Downlights                 |
|------------|-------------------------------|
| Family     | Trimless Multi System Modules |
| Order Code | 11070TR/W                     |
| Colour     | White                         |
| Material   | Die Cast                      |
| Shape      | Circular                      |
| Height     | 143mm                         |

| Diameter         | 120mm        |
|------------------|--------------|
| Recessed Ceiling | Yes          |
| Indoor           | Yes          |
| Adjustable       | 2 Directions |

| Gear             | No               |
|------------------|------------------|
|                  |                  |
| Fitting + Driver |                  |
| Input Voltage    | 100-240V         |
| 50 Hz            | Yes              |
| 60 Hz            | Yes              |
| Safety Class     |                  |
| Power(Watts)     | 70W              |
| IP Rating        | IP20             |
| Light Source     | Replaceable lamp |
| Lamp Holder      | E27              |
| Number of Lamps  | 1                |
| Dimmable         | N/A              |
| Cable Length     | 30cm             |
| F Mark           | F                |