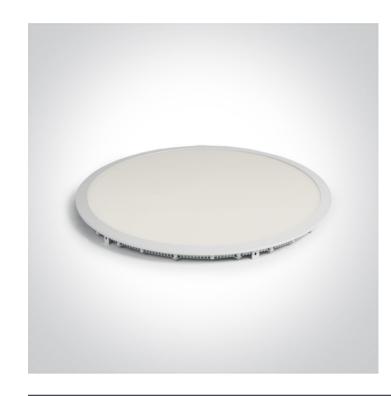

# **Product Datasheet**

www.1-light.eu

06 Downlights Fixed LED>The 40-48W Round Recessed Panels Die Cast

10148PE/W/C

48W slim downlight LED, IP40, ideal for commercial applications such as offices, galleries and showrooms.

### Related items

89050L

89050TLD

**Physical Specification** 

Item Group

06 Downlights Fixed LED

| Family               | The 40-48W Round Recessed Panels Die Cast |
|----------------------|-------------------------------------------|
| Order Code           | 10148PE/W/C                               |
| Colour               | White                                     |
| Material             | Die Cast                                  |
| Diffuser Material    | Acrylic                                   |
| Shape                | Circular                                  |
| Height               | 20mm                                      |
| Diameter             | 600mm                                     |
| Cutout Hole Diameter | 585mm                                     |
| Recessed Ceiling     | Yes                                       |
| Depth Required       | 80mm                                      |
| Indoor               | Yes                                       |
| Adjustable           | No                                        |
|                      |                                           |