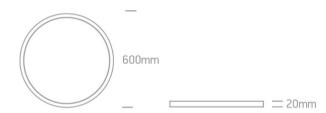

### Related items

89050L

89050TLD

**Physical Specification** 

Item Group

06 Downlights Fixed LED

| Family               | The 40-48W Round Recessed Panels Die Cast |
|----------------------|-------------------------------------------|
| Order Code           | 10148PE/W/C                               |
| Colour               | White                                     |
| Material             | Die Cast                                  |
| Diffuser Material    | Acrylic                                   |
| Shape                | Circular                                  |
| Height               | 20mm                                      |
| Diameter             | 600mm                                     |
| Cutout Hole Diameter | 585mm                                     |
| Recessed Ceiling     | Yes                                       |
| Depth Required       | 80mm                                      |
| Indoor               | Yes                                       |
| Adjustable           | No                                        |
|                      |                                           |