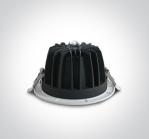

## 10120CA/W/W

20W LED recessed downlight, IP20. Ideal for general lighting applications.

Complete with 500mA driver.

Complies with standard EN60598-1 and any other specific standards.

Downloads

Dimensions

#### Gallery

#### **Physical Specification**

| Item Group | 06 Downlights Fixed LED          |
|------------|----------------------------------|
| Family     | The COB Downlight Range Die Cast |
| Order Code | 10120CA/W/W                      |
| Colour     | White                            |
| Material   | Die Cast                         |
| Shape      | Circular                         |
| Height     | 75mm                             |