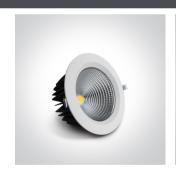

## 10120CA/W/W

20W LED recessed downlight, IP20. Ideal for general lighting applications.

Complete with 500mA driver.

Complies with standard EN60598-1 and any other specific standards.

Downloads

Dimensions

#### **Physical Specification**

| Item Group | 06 Downlights Fixed LED          |
|------------|----------------------------------|
| Family     | The COB Downlight Range Die Cast |
| Order Code | 10120CA/W/W                      |
| Colour     | White                            |
| Material   | Die Cast                         |
| Shape      | Circular                         |
| Height     | 75mm                             |