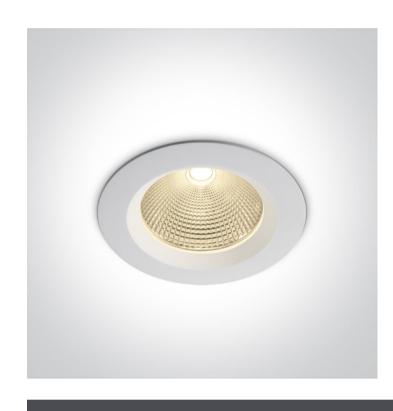

## 10120CA/W/W

20W LED recessed downlight, IP20. Ideal for general lighting applications.

Complete with 500mA driver.

Complies with standard EN60598-1 and any other specific standards.

Downloads

Dimensions

#### Gallery

#### **Physical Specification**

| Item Group | 06 Downlights Fixed LED          |
|------------|----------------------------------|
| Family     | The COB Downlight Range Die Cast |
| Order Code | 10120CA/W/W                      |
| Colour     | White                            |
| Material   | Die Cast                         |
| Shape      | Circular                         |
| Height     | 75mm                             |