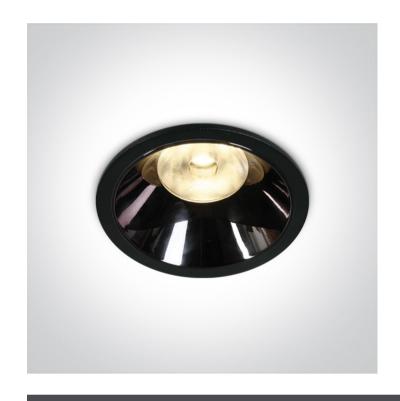

# **Product Datasheet**

www.1-light.eu

02 Recessed Spots Fixed LED>The COB LED Dark Light Range

10118DC/B/W

18W COB LED Dark light recessed spot with dark chrome reflector.

Requires 500mA driver.

Complies with standard EN60598-1 and any other specific standards.

### **Physical Specification**

02 Recessed Spots Fixed LED Item Group Family The COB LED Dark Light Range Order Code 10118DC/B/W Colour Black Material Die Cast Shape Circular

| Height               | 84mm  |
|----------------------|-------|
| Diameter             | 104mm |
| Cutout Hole Diameter | 94mm  |
| Recessed Ceiling     | Yes   |
| Depth Required       | 100mm |
| Indoor               | Yes   |
| Adjustable           | No    |