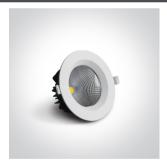

### 10115CA/W/W

15W LED recessed downlight, IP20. Ideal for general lighting applications.

Complete with 350mA driver.

Complies with standard EN60598-1 and any other specific standards.

Downloads

Dimensions

#### **Physical Specification**

| 06 Downlights Fixed LED          |
|----------------------------------|
| The COB Downlight Range Die Cast |
| 10115CA/W/W                      |
| White                            |
| Die Cast                         |
| Circular                         |
| 75mm                             |
|                                  |