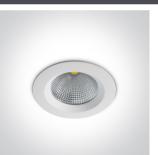

### 10115CA/W/W

15W LED recessed downlight, IP20. Ideal for general lighting applications.

Complete with 350mA driver.

Complies with standard EN60598-1 and any other specific standards.

Downloads

Dimensions

75mm

Gallery

#### **Physical Specification**

| 06 Downlights Fixed LED          |
|----------------------------------|
| The COB Downlight Range Die Cast |
| 10115CA/W/W                      |
| White                            |
| Die Cast                         |
| Circular                         |
| 75mm                             |
|                                  |