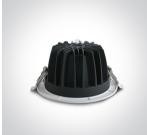

| Gear               |                            |
|--------------------|----------------------------|
| Gear Type          | Led Driver                 |
| Input Voltage      | 220-240V                   |
| 50 Hz              | Yes                        |
| 60 Hz              | Yes                        |
| Power(Watts)       | 9-14,7W                    |
| Power Factor       | 0,9                        |
| Constant Current   | Yes                        |
| 350mA              | 25-42V                     |
| IP Rating          | IP20                       |
| Safety Class       |                            |
| Dimmable           | No                         |
| Ambient Temp       | 45°C                       |
| Operating Temp     | 85°C                       |
| Housing Material   | Plastic                    |
| Output Terminal    | Cable                      |
| Brand              | Lifud                      |
| Protection         | Short Circuit and Overload |
|                    |                            |
| Illumination Data  |                            |
| Colour Temperature | 3000K                      |
|                    |                            |
| Lumen Output       | 1275lm                     |