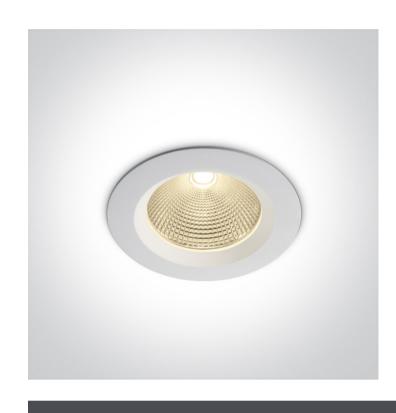

### 10115CA/W/W

15W LED recessed downlight, IP20. Ideal for general lighting applications.

Complete with 350mA driver.

Complies with standard EN60598-1 and any other specific standards.

Downloads

Dimensions

75mm

Gallery

#### **Physical Specification**

| 06 Downlights Fixed LED          |
|----------------------------------|
| The COB Downlight Range Die Cast |
| 10115CA/W/W                      |
| White                            |
| Die Cast                         |
| Circular                         |
| 75mm                             |
|                                  |