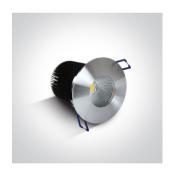

## 10112P/AL/W

12W COB LED recessed spot, IP64, for general application.

Suitable for bathroom installation.

Requires 700mA constant current driver.

Complies with standard EN60598-1 and any other specific standards.

#### Gallery