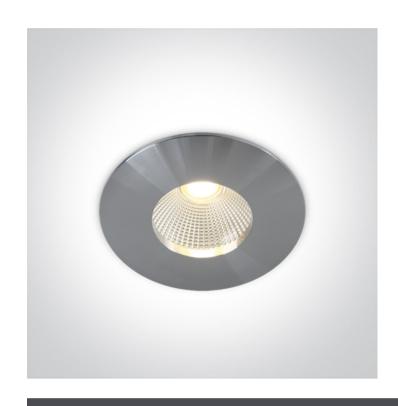

## 10112P/AL/W

12W COB LED recessed spot, IP64, for general application.

Suitable for bathroom installation.

Requires 700mA constant current driver.

Complies with standard EN60598-1 and any other specific standards.

#### Gallery

### Physical Specification

| Item Group           | 02 Recessed Spots Fixed LED |
|----------------------|-----------------------------|
| Family               | The 12W COB IP65 Range      |
| Order Code           | 10112P/AL/W                 |
| Colour               | Aluminium                   |
| Material             | Natural Aluminium           |
| Shape                | Circular                    |
| Height               | 85mm                        |
| Diameter             | 83mm                        |
| Cutout Hole Diameter | 70mm                        |
| Recessed Ceiling     | Yes                         |
| Depth Required       | 105mm                       |
| Indoor               | Yes                         |
| Outdoor              | Yes                         |
| Adjustable           | No                          |