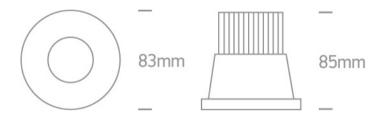

#### Dimensions

### Physical Specification

| Item Group           | 02 Recessed Spots Fixed LED |
|----------------------|-----------------------------|
| Family               | The 12W COB IP65 Range      |
| Order Code           | 10112P/AL/W                 |
| Colour               | Aluminium                   |
| Material             | Natural Aluminium           |
| Shape                | Circular                    |
| Height               | 85mm                        |
| Diameter             | 83mm                        |
| Cutout Hole Diameter | 70mm                        |
| Recessed Ceiling     | Yes                         |
| Depth Required       | 105mm                       |
| Indoor               | Yes                         |
| Outdoor              | Yes                         |
| Adjustable           | No                          |