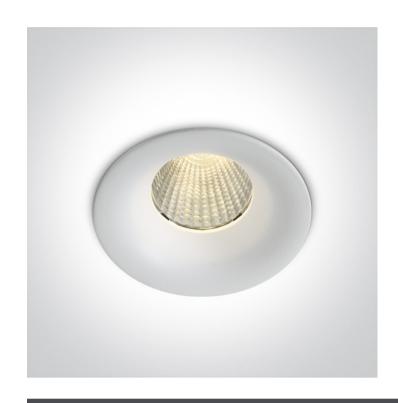

#### Gallery

#### Physical Specification

| Item Group           | 02 Recessed Spots Fixed LED |
|----------------------|-----------------------------|
| Family               | The 12W COB IP65            |
| Order Code           | 10112C/W/W                  |
| Colour               | White                       |
| Material             | Die Cast                    |
| Shape                | Circular                    |
| Height               | 110mm                       |
| Diameter             | 86mm                        |
| Cutout Hole Diameter | 75mm                        |
| Recessed Ceiling     | Yes                         |
| Depth Required       | 135mm                       |
| Indoor               | Yes                         |
| Outdoor              | Yes                         |
| Adjustable           | No                          |