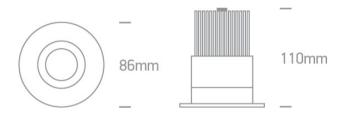

#### Dimensions

#### Physical Specification

| Item Group           | 02 Recessed Spots Fixed LED |
|----------------------|-----------------------------|
| Family               | The 12W COB IP65            |
| Order Code           | 10112C/W/W                  |
| Colour               | White                       |
| Material             | Die Cast                    |
| Shape                | Circular                    |
| Height               | 110mm                       |
| Diameter             | 86mm                        |
| Cutout Hole Diameter | 75mm                        |
| Recessed Ceiling     | Yes                         |
| Depth Required       | 135mm                       |
| Indoor               | Yes                         |
| Outdoor              | Yes                         |
| Adjustable           | No                          |