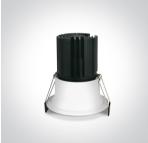

# **Product Datasheet**

02 Recessed Spots Fixed LED>The 12W COB IP65

## 10112C/W/W



12W COB LED Dark Light recessed spot IP65.

Requires 700mA driver.

Complies with standard EN60598-1 and any other specific standards.

















#### Downloads









#### Dimensions



#### Gallery





#### Must be ordered separately



89015A

#### Related items



89015AT

#### Physical Specification

| Item Group           | 02 Recessed Spots Fixed LED |
|----------------------|-----------------------------|
| Family               | The 12W COB IP65            |
| Order Code           | 10112C/W/W                  |
| Colour               | White                       |
| Material             | Die Cast                    |
| Shape                | Circular                    |
| Height               | 110mm                       |
| Diameter             | 86mm                        |
| Cutout Hole Diameter | 75mm                        |
| Recessed Ceiling     | Yes                         |
| Depth Required       | 135mm                       |
| Indoor               | Yes