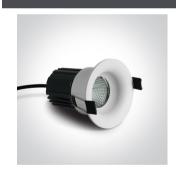

# **Product Datasheet**

02 Recessed Spots Fixed LED>The 12W COB IP65

## 10112C/W/W



12W COB LED Dark Light recessed spot IP65.

Requires 700mA driver.

Complies with standard EN60598-1 and any other specific standards.

















#### Downloads









#### Dimensions



#### Gallery





#### Must be ordered separately



89015A

#### Related items



89015AT

#### Physical Specification

| Item Group           | 02 Recessed Spots Fixed LED |
|----------------------|-----------------------------|
| Family               | The 12W COB IP65            |
| Order Code           | 10112C/W/W                  |
| Colour               | White                       |
| Material             | Die Cast                    |
| Shape                | Circular                    |
| Height               | 110mm                       |
| Diameter             | 86mm                        |
| Cutout Hole Diameter | 75mm                        |
| Recessed Ceiling     | Yes                         |
| Depth Required       | 135mm                       |
| Indoor               | Yes