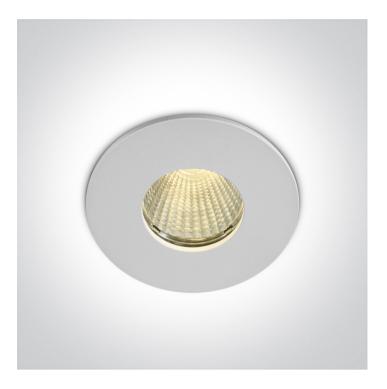

## **Product** Datasheet

www.1-light.eu

10107P/W/W

### 02 Recessed Spots Fixed LED>The 6,5W COB IP65 Range

6,5W COB LED recessed spot, IP65, acoustic seal, for general application.

Suitable for bathroom installation.

Requires 700mA constant current driver.

#### Physical Specification

| Item Group           | 02 Recessed Spots Fixed LED |
|----------------------|-----------------------------|
| Family               | The 6,5W COB IP65 Range     |
| Order Code           | 10107P/W/W                  |
| Colour               | White                       |
| Material             | Die Cast                    |
| Shape                | Circular                    |
| Height               | 70mm                        |
| Diameter             | 83mm                        |
| Cutout Hole Diameter | 68mm                        |
| Recessed Ceiling     | Yes                         |
| Depth Required       | 105mm                       |
| Indoor               | Yes                         |
| Outdoor              | Yes                         |
| Adjustable           | No                          |