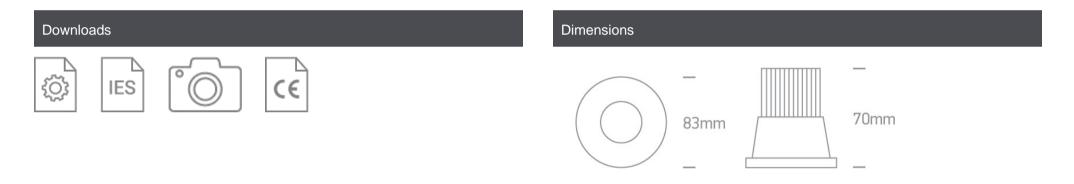

#### Physical Specification

| Item Group           | 02 Recessed Spots Fixed LED |
|----------------------|-----------------------------|
| Family               | The 6,5W COB IP65 Range     |
| Order Code           | 10107P/W/W                  |
| Colour               | White                       |
| Material             | Die Cast                    |
| Shape                | Circular                    |
| Height               | 70mm                        |
| Diameter             | 83mm                        |
| Cutout Hole Diameter | 68mm                        |
| Recessed Ceiling     | Yes                         |
| Depth Required       | 105mm                       |
| Indoor               | Yes                         |
| Outdoor              | Yes                         |
| Adjustable           | No                          |