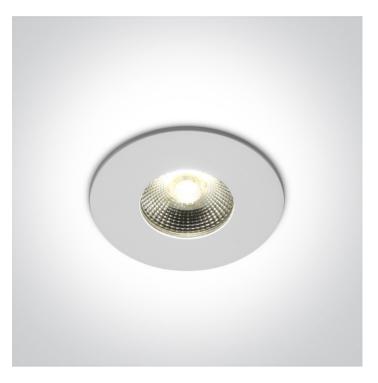

### 02 Recessed Spots Fixed LED>The Fire Rated IP65 Range

6W COB LED fire rated recessed spot IP65 with interchangeable rings.

Requires 350mA driver. Ring must be ordered seperately.

Complies with standard EN60598-1 and any other specific standards.

#### Physical Specification

| Item Group           | 02 Recessed Spots Fixed LED |
|----------------------|-----------------------------|
| Family               | The Fire Rated IP65 Range   |
| Order Code           | 10106PF/W                   |
| Material             | Die Cast                    |
| Shape                | Circular                    |
| Height               | 70mm                        |
| Diameter             | 83mm                        |
| Cutout Hole Diameter | 68mm                        |
| Recessed Ceiling     | Yes                         |
| Depth Required       | 90mm                        |
| Indoor               | Yes                         |
| Outdoor              | Yes                         |
| Adjustable           | No                          |