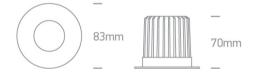

#### Dimensions

Dimensions are complete with the ring.

#### Physical Specification

| Item Group           | 02 Recessed Spots Fixed LED |
|----------------------|-----------------------------|
| Family               | The Fire Rated IP65 Range   |
| Order Code           | 10106PF/W                   |
| Material             | Die Cast                    |
| Shape                | Circular                    |
| Height               | 70mm                        |
| Diameter             | 83mm                        |
| Cutout Hole Diameter | 68mm                        |
| Recessed Ceiling     | Yes                         |
| Depth Required       | 90mm                        |
| Indoor               | Yes                         |
| Outdoor              | Yes                         |
| Adjustable           | No                          |