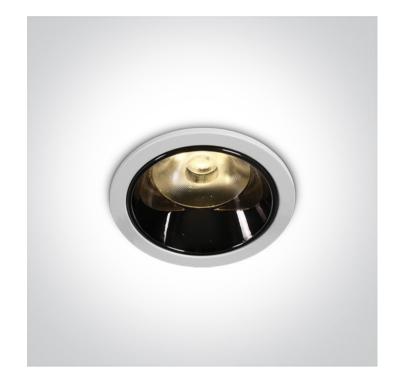

### 10106DC/W/W

6W COB LED Dark light recessed spot with dark chrome reflector.

Requires 350mA driver.

Complies with standard EN60598-1 and any other specific standards.

#### Must be ordered separately

89008

Physical Specification

Item Group

02 Recessed Spots Fixed LED

| Family     | The COB LED Dark Light Range |
|------------|------------------------------|
| Order Code | 10106DC/W/W                  |
| Colour     | White                        |
| Material   | Die Cast                     |
| Shape      | Circular                     |

| Height               | 54mm |
|----------------------|------|
| Diameter             | 62mm |
| Cutout Hole Diameter | 55mm |
| Recessed Ceiling     | Yes  |
| Depth Required       | 75mm |
| Indoor               | Yes  |
| Adjustable           | No   |
|                      |      |

#### Fitting

| Input Type    | Constant Current |
|---------------|------------------|
| Input Current | 350mA            |
| Voltage       | 18V              |
| Safety Class  |                  |
| Power(Watts)  | 6W               |
| IP Rating     | IP20             |
| Light Source  | LED built in     |
| LED Type      | СОВ              |
| LED Brand     | Bridgelux        |
| Cable Length  | 40cm             |
| F Mark        | F                |

#### Illumination Data

| Lumen Output         | 570lm  |
|----------------------|--------|
| Light Efficiency     | 95lm/W |
| CRI                  | 90     |
| Beam Angle           | 36°    |
| Illumination Diagram |        |