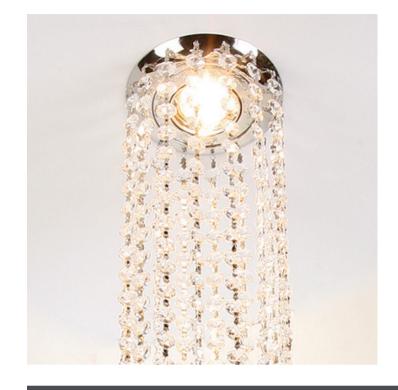

# **Product Datasheet**

18 Decorative>Crystal Recessed Die cast + crystal

10105C4/C

Crystal Recessed decorative MR16 GU5,3 fitting.

Complies with standard EN60598-1 and any other specific standards.

Downloads

#### **Physical Specification**

| Item Group           | 18 Decorative                       |
|----------------------|-------------------------------------|
| Family               | Crystal Recessed Die cast + crystal |
| Order Code           | 10105C4/C                           |
| Colour               | Chrome                              |
| Material             | Die Cast                            |
| Shape                | Circular                            |
| Height               | 1200mm                              |
| Diameter             | 120mm                               |
| Cutout Hole Diameter | 72mm                                |
| Recessed Ceiling     | Yes                                 |
| Depth Required       | 50mm                                |
| Indoor               | Yes                                 |