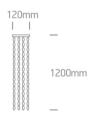

Dimensions

#### **Physical Specification**

| Item Group           | 18 Decorative                       |
|----------------------|-------------------------------------|
| Family               | Crystal Recessed Die cast + crystal |
| Order Code           | 10105C4/C                           |
| Colour               | Chrome                              |
| Material             | Die Cast                            |
| Shape                | Circular                            |
| Height               | 1200mm                              |
| Diameter             | 120mm                               |
| Cutout Hole Diameter | 72mm                                |
| Recessed Ceiling     | Yes                                 |
| Depth Required       | 50mm                                |
| Indoor               | Yes                                 |