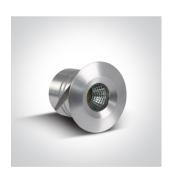

## **Product Datasheet**

www.1-light.eu

02 Recessed Spots Fixed LED>The IP65 Mini Range

10103P/AL/D

1W/3W COB LED recessed spot IP65.

Requires 350mA/700mA driver.

Complies with standard EN60598-1 and any other specific standards.

### 02 Recessed Spots Fixed LED Item Group Family The IP65 Mini Range 10103P/AL/D Order Code Colour Aluminium Material Aluminium Shape Circular Height 46mm Diameter 46mm **Cutout Hole Diameter** 37mm Recessed Ceiling Yes Depth Required 60mm Indoor Yes Outdoor Yes

### **Electrical Characteristics**

Adjustable

Physical Specification

| Fitting       |                  |
|---------------|------------------|
| Input Type    | Constant Current |
| Input Current | 350mA/700mA      |
| Safety Class  |                  |
| Power(Watts)  | 1W/3W            |
| IP Rating     | IP65             |
| Light Source  | LED built in     |
| LED Brand     | Cree             |
| LED Number    | 1                |
| Cable Length  | 60cm             |
| F Mark        | F                |
|               |                  |