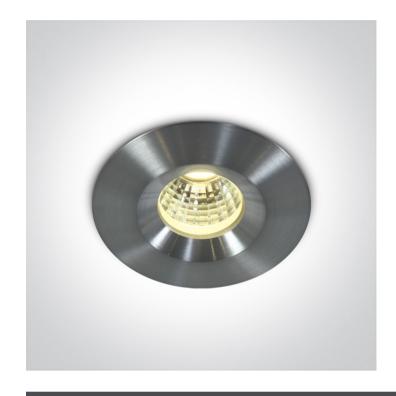

## **Product Datasheet**

www.1-light.eu

02 Recessed Spots Fixed LED>The IP65 Mini Range

10103P/AL/D

1W/3W COB LED recessed spot IP65.

Requires 350mA/700mA driver.

Complies with standard EN60598-1 and any other specific standards.

### 02 Recessed Spots Fixed LED Item Group Family The IP65 Mini Range 10103P/AL/D Order Code Colour Aluminium Material Aluminium Shape Circular Height 46mm Diameter 46mm **Cutout Hole Diameter** 37mm Recessed Ceiling Yes Depth Required 60mm Indoor Yes Outdoor Yes