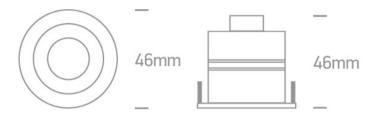

### Dimensions

### 02 Recessed Spots Fixed LED Item Group Family The IP65 Mini Range 10103P/AL/D Order Code Colour Aluminium Material Aluminium Shape Circular Height 46mm Diameter 46mm **Cutout Hole Diameter** 37mm Recessed Ceiling Yes Depth Required 60mm Indoor Yes Outdoor Yes