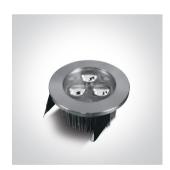

#### Gallery

## Physical Specification Item Group 02 Recessed Spots Fixed LED Family 3W LED Glass Lens Aluminium 10103N/AL/D/35 Order Code Colour Aluminium Material Aluminium Shape Circular Height 40mm Diameter 72mm **Cutout Hole Diameter** 60mm Recessed Ceiling Yes Depth Required 45mm Indoor Yes Adjustable No