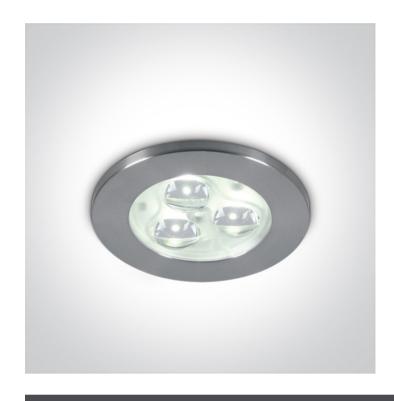

# 10103N/AL/D/35

3x1W LED recessed spot IP20.

Requires 350mA driver.

Complies with standard EN60598-1 and any other specific standards.

Downloads

## Physical Specification Item Group 02 Recessed Spots Fixed LED Family 3W LED Glass Lens Aluminium 10103N/AL/D/35 Order Code Colour Aluminium Material Aluminium Shape Circular Height 40mm Diameter 72mm **Cutout Hole Diameter** 60mm Recessed Ceiling Yes Depth Required 45mm Indoor Yes Adjustable No