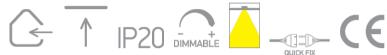

#### **Electrical Characteristics**

| Fitting       |                  |
|---------------|------------------|
| Input Type    | Constant Current |
| Input Current | 350mA            |
| Safety Class  |                  |
| Power(Watts)  | 3x1W             |
| IP Rating     | IP20             |
| Light Source  | LED built in     |
| LED Number    | 3                |
| Cable Length  | 40cm             |
| F Mark        | F                |
|               |                  |