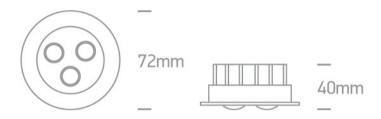

#### Dimensions

## Physical Specification Item Group 02 Recessed Spots Fixed LED Family 3W LED Glass Lens Aluminium 10103N/AL/D/35 Order Code Colour Aluminium Material Aluminium Shape Circular Height 40mm Diameter 72mm **Cutout Hole Diameter** 60mm Recessed Ceiling Yes Depth Required 45mm Indoor Yes Adjustable No