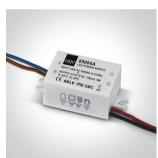

#### Must be ordered separately

89004AT

## Electrical Characteristics

| Fitting       |                  |
|---------------|------------------|
| Input Type    | Constant Current |
| Input Current | 700mA            |
| Safety Class  |                  |
| Power(Watts)  | 3W               |
| IP Rating     | IP65             |
| Light Source  | LED built in     |
| LED Type      | СОВ              |
| LED Brand     | Cree             |
| LED Number    | 1                |
| Cable Length  | 60cm             |
| F Mark        | F                |