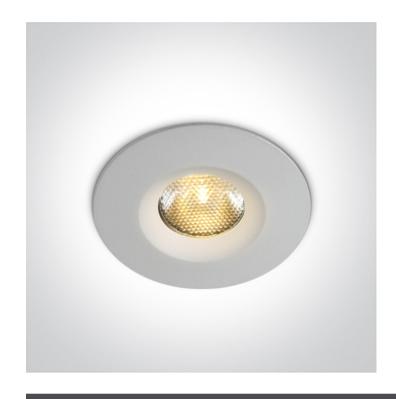

## 10103M/W/W

3W COB LED recessed spot with prismatic diffuser IP65.

Requires 700mA driver.

Complies with standard EN60598-1 and any other specific standards.

#### **Physical Specification**

| Item Group | 02 Recessed Spots Fixed LED |
|------------|-----------------------------|
| Family     | The IP65 Mini Range         |
| Order Code | 10103M/W/W                  |
| Colour     | White                       |
| Material   | Aluminium                   |
| Shape      | Circular                    |

| Height               | 42mm |
|----------------------|------|
| Diameter             | 46mm |
| Cutout Hole Diameter | 38mm |
| Recessed Ceiling     | Yes  |
| Depth Required       | 55mm |
| Indoor               | Yes  |
| Outdoor              | Yes  |
| Adjustable           | No   |
|                      |      |