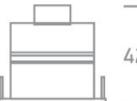

#### Dimensions

46mm

42mm

| Height               | 42mm |
|----------------------|------|
| Diameter             | 46mm |
| Cutout Hole Diameter | 38mm |
| Recessed Ceiling     | Yes  |
| Depth Required       | 55mm |
| Indoor               | Yes  |
| Outdoor              | Yes  |
| Adjustable           | No   |
|                      |      |