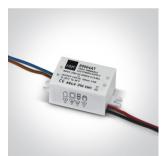

#### Must be ordered separately

89004AT

## Electrical Characteristics

| Fitting       |                  |
|---------------|------------------|
| Input Type    | Constant Current |
| Input Current | 700mA            |
| Safety Class  |                  |
| Power(Watts)  | 3W               |
| IP Rating     | IP65             |
| Light Source  | LED built in     |
| LED Type      | СОВ              |
| LED Brand     | Cree             |
| LED Number    | 1                |
| Cable Length  | 60cm             |
| F Mark        | F                |