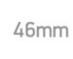

#### Dimensions

42mm

| Height 42mm               |
|---------------------------|
| Diameter 46mm             |
| Cutout Hole Diameter 38mm |
| Recessed Ceiling Yes      |
| Depth Required 55mm       |
| Indoor                    |
| Outdoor                   |
| Adjustable                |