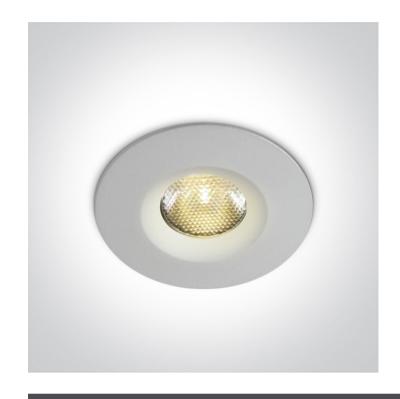

# 10103M/W/C

3W COB LED recessed spot with prismatic diffuser IP65.

Requires 700mA driver.

Complies with standard EN60598-1 and any other specific standards.

#### **Physical Specification**

| Item Group | 02 Recessed Spots Fixed LED |
|------------|-----------------------------|
| Family     | The IP65 Mini Range         |
| Order Code | 10103M/W/C                  |
| Colour     | White                       |
| Material   | Aluminium                   |
| Shape      | Circular                    |

| Height 42mm               |
|---------------------------|
| Diameter 46mm             |
| Cutout Hole Diameter 38mm |
| Recessed Ceiling Yes      |
| Depth Required 55mm       |
| Indoor                    |
| Outdoor                   |
| Adjustable                |