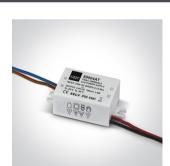

www.1-light.eu

# 02 Recessed Spots Fixed LED>The IP65 Mini Range

# 10103M/W/C



3W COB LED recessed spot with prismatic diffuser IP65.

Requires 700mA driver.

Complies with standard EN60598-1 and any other specific standards.















### Downloads









#### Dimensions







42mm

# Must be ordered separately







89004AT

#### **Physical Specification**

| Item Group | 02 Recessed Spots Fixed LED |
|------------|-----------------------------|
| Family     | The IP65 Mini Range         |
| Order Code | 10103M/W/C                  |
| Colour     | White                       |
| Material   | Aluminium                   |
| Shape      | Circular                    |

| Height 42mm               |
|---------------------------|
| Diameter 46mm             |
| Cutout Hole Diameter 38mm |
| Recessed Ceiling Yes      |
| Depth Required 55mm       |
| Indoor                    |
| Outdoor                   |
| Adjustable                |

### Electrical Characteristics

| Fitting       |                  |
|---------------|------------------|
| Input Type    | Constant Current |
| Input Current | 700mA