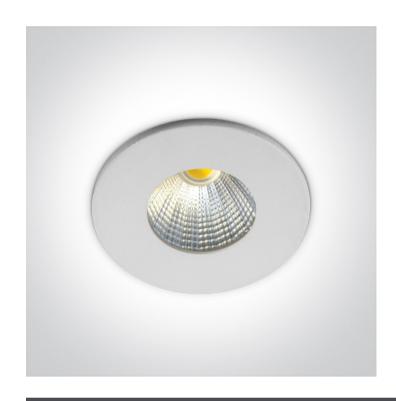

# **Product Datasheet**

www.1-light.eu

02 Recessed Spots Fixed LED>The 1W/2W LED Spots Aluminium

10103B/W/C

1W/2W COB LED recessed spot IP20.

Requires 350mA/700mA driver.

Complies with standard EN60598-1 and any other specific standards.

### **Physical Specification**

| Item Group | 02 Recessed Spots Fixed LED   |
|------------|-------------------------------|
| Family     | The 1W/2W LED Spots Aluminium |
| Order Code | 10103B/W/C                    |
| Colour     | White                         |
| Material   | Aluminium                     |
| Shape      | Circular                      |

| Height               | 35mm |
|----------------------|------|
| Diameter             | 42mm |
| Cutout Hole Diameter | 35mm |
| Recessed Ceiling     | Yes  |
| Depth Required       | 50mm |
| Indoor               | Yes  |
| Adjustable           | No   |