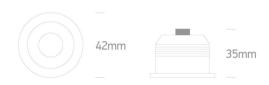

| Height               | 35mm |
|----------------------|------|
| Diameter             | 42mm |
| Cutout Hole Diameter | 35mm |
| Recessed Ceiling     | Yes  |
| Depth Required       | 50mm |
| Indoor               | Yes  |
| Adjustable           | No   |