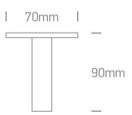

# 10101C4/C

Crystal Recessed decorative G4 fitting.

Complies with standard EN60598-1 and any other specific standards.

Downloads

Dimensions

#### **Physical Specification**

| 18 Decorative    |
|------------------|
| Decorative Glass |
| 10101C4/C        |
| Chrome           |
| Die Cast         |
| Circular         |
| 90mm             |
|                  |

| Diameter             | 70mm |
|----------------------|------|
| Cutout Hole Diameter | 60mm |
| Recessed Ceiling     | Yes  |
| Depth Required       | 30mm |
| Indoor               | Yes  |
| Adjustable           | No   |
|                      |      |