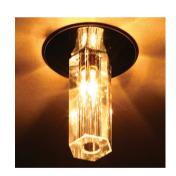

# 10101C4/C

Crystal Recessed decorative G4 fitting.

Complies with standard EN60598-1 and any other specific standards.

Downloads

Dimensions

#### Gallery