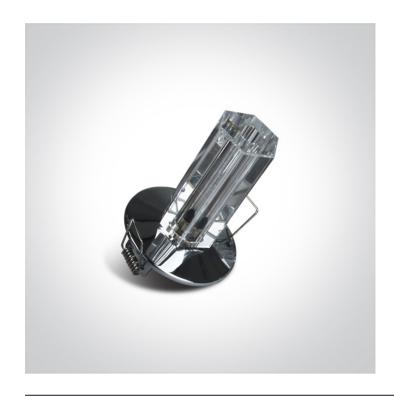

# 10101C4/C

Crystal Recessed decorative G4 fitting.

Complies with standard EN60598-1 and any other specific standards.

Downloads

Dimensions

#### Gallery