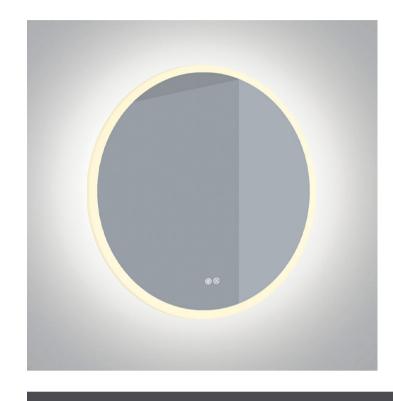

www.1-light.eu

18 Bathroom>CCT Adjustable Defog Mirrors

60208

20W LED Round Mirror, IP44.

Dimmable, defog function and CCT adjustable 3000-6500K.. With separate switch.

Complies with standard EN60598-1 and any other specific standards.

## **Physical Specification**

| Item Group | 18 Bathroom                  |
|------------|------------------------------|
| Family     | CCT Adjustable Defog Mirrors |
| Order Code | 60208                        |
| Material   | Aluminium + Glass            |
| Shape      | Circular                     |
| Height     | 25mm                         |
| Diameter   | 600mm                        |