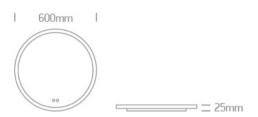

## **Physical Specification**

| Item Group | 18 Bathroom                  |
|------------|------------------------------|
| Family     | CCT Adjustable Defog Mirrors |
| Order Code | 60208                        |
| Material   | Aluminium + Glass            |
| Shape      | Circular                     |
| Height     | 25mm                         |
| Diameter   | 600mm                        |