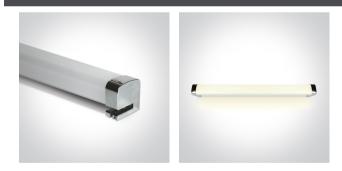

#### Gallery

#### **Physical Specification**

| Item Group        | 18 Bathroom          |
|-------------------|----------------------|
| Family            | The Mirror LED Range |
| Order Code        | 38115D/C             |
| Colour            | Chrome               |
| Material          | Plastic              |
| Diffuser Material | PC                   |
| Shape             | Rectangular          |