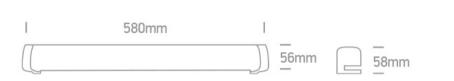

### 38115D/C

15W LED fitting ideal for installation on the bathroom mirror, IP44.

Supplied with non-dimmable LED driver.

Complies with standard EN60598-1 and any other specific standards.

Downloads

Dimensions

| Length                    | 580mm            |
|---------------------------|------------------|
| Width                     | 56mm             |
| Height                    | 58mm             |
| Surface Wall              | Yes              |
| Indoor                    | Yes              |
| IK Rating                 | 7                |
|                           |                  |
| lectrical Characteristics |                  |
| Gear                      | Duilt In         |
| Geal                      | Built In         |
| Fitting + Driver          |                  |
| Input Voltage             | 220-240V         |
| 50 Hz                     | Yes              |
| 60 Hz                     | Yes              |
| Safety Class              |                  |
| Power(Watts)              | 15W              |
| IP Rating                 | IP44             |
| Light Source              | LED built in     |
| Dimmable                  | No               |
| Cable Length              | 100cm            |
| F Mark                    | F                |
|                           |                  |
| Fitting                   |                  |
| Input Type                | Constant Current |
| Input Current             | 150mA            |
| Voltage                   | 87V              |
| Power(Watts)              | 13W              |
| IP Rating                 | IP44             |
| Light Source              | LED built in     |
| LED Type                  | SMD 2835         |
|                           |                  |