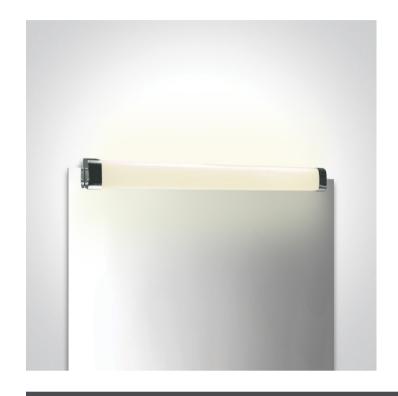

### 38115D/C

15W LED fitting ideal for installation on the bathroom mirror, IP44.

Supplied with non-dimmable LED driver.

Complies with standard EN60598-1 and any other specific standards.

Downloads

Dimensions

#### Gallery