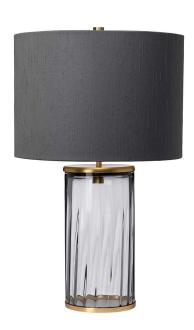

## **Product Information**

Categories: New Arrivals, Quintiesse, Table Lamps, Interior Lighting

Country of Origin: Poland (glass) UK shade and assembly

Fitting Height: 604mm

Width: 355mm

Projection/Depth: 355mm

Finish: Metalwork Aged Brass - Glassware Smoke

Family: Reno

interiorexterior: Interior Shade Height: 255mm

Shade Width/Diameter: 355mm

Shade Finish: Whale Number of lamps: 1 Maximum Wattage: 60

Socket: E27

## **Product Description**

Blown glass table lamp with a prismatic texture and Smoked tint. Completed with Aged Brass details and a Whale grey faux silk shade with gold metallic inner.

Elstead Lighting Ltd, Elstead House, Mill Lane, Alton Hampshire, GU34 2QJ