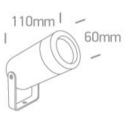

#### Dimensions

| Height                     | 110mm            |
|----------------------------|------------------|
| Diameter                   | 60mm             |
| Surface Ceiling            | Yes              |
| Surface Wall               | Yes              |
| Surface Floor/Ground       | Yes              |
| Outdoor                    | Yes              |
| Adjustable                 | 1 Direction      |
| IK Rating                  | 6                |
|                            |                  |
| Electrical Characteristics |                  |
|                            |                  |
| Gear                       | No               |
|                            |                  |
| Fitting + Driver           |                  |
| Input Voltage              | 100-240V         |
| 50 Hz                      | Yes              |
| 60 Hz                      | Yes              |
| Safety Class               |                  |
| Power(Watts)               | 6W               |
| IP Rating                  | IP65             |
| Light Source               | Replaceable lamp |
| Number of Lamps            | 1                |
| Dimmable                   | No               |
| Cable Length               | 200cm            |
| F Mark                     | F                |
|                            |                  |
| Ilumination Data           |                  |
|                            |                  |
| Illumination Diagram       |                  |
|                            |                  |
| Packing Info               |                  |
| Pcs/Carton                 | 20               |
|                            |                  |