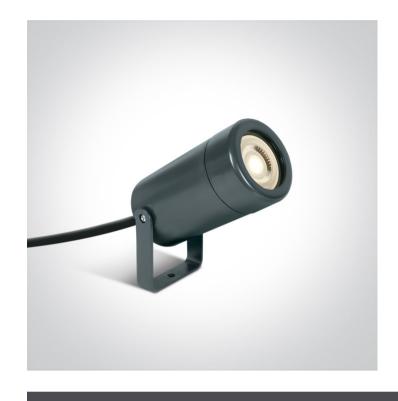

# 67200G/AN

Garden spot, MR16, GU10, IP65, supplied with spike, for garden illumination.

Complies with standard EN60598-1 and any other specific standards.

#### **Physical Specification**

| Item Group        | 20 Garden & Underwater |
|-------------------|------------------------|
| Family            | GU10 Garden Spots      |
| Order Code        | 67200G/AN              |
| Colour            | Anthracite             |
| Material          | ABS                    |
| Diffuser Material | PC                     |
| Shape             | Circular               |
|                   |                        |

| Height                     | 110mm            |
|----------------------------|------------------|
| Diameter                   | 60mm             |
| Surface Ceiling            | Yes              |
| Surface Wall               | Yes              |
| Surface Floor/Ground       | Yes              |
| Outdoor                    | Yes              |
| Adjustable                 | 1 Direction      |
| IK Rating                  | 6                |
|                            |                  |
| Electrical Characteristics |                  |
|                            |                  |
| Gear                       | No               |
|                            |                  |
| Fitting + Driver           |                  |
| Input Voltage              | 100-240V         |
| 50 Hz                      | Yes              |
| 60 Hz                      | Yes              |
| Safety Class               |                  |
| Power(Watts)               | 6W               |
| IP Rating                  | IP65             |
| Light Source               | Replaceable lamp |
| Number of Lamps            | 1                |
| Dimmable                   | No               |
| Cable Length               | 200cm            |
| F Mark                     | F                |
|                            |                  |
| Ilumination Data           |                  |
|                            |                  |
| Illumination Diagram       |                  |
|                            |                  |
| Packing Info               |                  |
| Pcs/Carton                 | 20               |
|                            |                  |