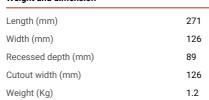

|  |
| Lamp type               | HE                                                                                                                                                                                               |  |

E27

Fixed















| JO |                       |
|----|-----------------------|
|    | Physical specificatio |

Lamp holder

ons Body Housing and recessed housing in high-resistant thermoplastic material Finishing Painted Optic device Aluminium Safety glass Tempered satined Stainless steel Screws **Electrical specifications** Voltage (V) 230 Frequency (Hz) 50 **Optical specifications** Light distribution Symmetric Emission Direct









Name IP 68 rated cable connector

IP 68 IP rating