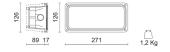

## Serie 500

| Decian. | Studio | Tecnico | Δria |
|---------|--------|---------|------|
|         |        |         |      |

| Product Code            | Color                                                                                                                                                                                            |  |
|-------------------------|--------------------------------------------------------------------------------------------------------------------------------------------------------------------------------------------------|--|
| 150000                  | Black                                                                                                                                                                                            |  |
| General specifications  |                                                                                                                                                                                                  |  |
| Product type            | Outdoor recessed                                                                                                                                                                                 |  |
| Mounting type           | Wall - recessed                                                                                                                                                                                  |  |
| Mounting location       | Wall                                                                                                                                                                                             |  |
| Indoor/Outdoor light    | Outdoor                                                                                                                                                                                          |  |
| Description             | Wall recessed light, for halogen and compact fluorescent lamps also with an integrated electromagnetic gear.  It comes complete with the recessed housing. High protection rating IP65 and IK08. |  |
| Applications            | Walls , Porches , Gardens                                                                                                                                                                        |  |
| Lighting specifications | i Stated L.O.R. and delivered lumens values are related to standard beam angle versions                                                                                                          |  |
| Lamp description        | HE E27 60W                                                                                                                                                                                       |  |
| Watt source (W)         | 60                                                                                                                                                                                               |  |
| Lamp type               | HE                                                                                                                                                                                               |  |

E27

Fixed

| JO |                       |
|----|-----------------------|
|    | Physical specificatio |

Lamp holder

ons Body Housing and recessed housing in high-resistant thermoplastic material Finishing Painted Optic device Aluminium Safety glass Tempered satined Stainless steel Screws **Electrical specifications** Voltage (V) 230 Frequency (Hz) 50 **Optical specifications** Light distribution Symmetric Emission Direct